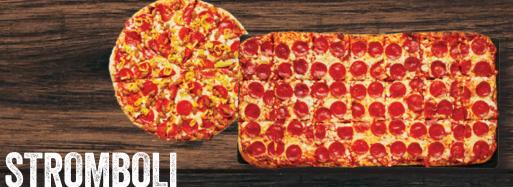

# OVEN BAKED SANDWICHES

420-730 Cal

**WHOLE HOAGIE 13"** 840-1460 Cal

WEDGIE 800-1200 Cal

Ham, cheese, onions, lettuce,

Taco meat, pizza sauce, taco chips, cheese, lettuce, tomatoes & taco sauce.

Loads of pepperoni, cheese & signature