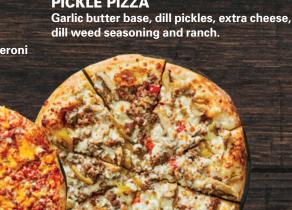

# **PICKLE PIZZA**

SMALL 9" 800-910 Cal

**MEDIUM 12'** 1450-1600 Cal

LARGE 14' 2140-2340 Cal

# SERVED WITH SIDE OF MARINARA SAUCE