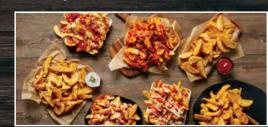

# **GOURMET FRIES**

#### TACO

Fries covered in zesty taco meat, melted cheddar cheese and drizzled with taco sauce

### LOADED

Fries topped with bacon, mozz and cheddar cheese drizzled with ranch

# **GARLIC PARM**

Fries covered in delicious buttery garlic sauce topped off with our secret shaker cheese

#### **BUFFALO**

Fries coated in our mild wing sauce and drizzled with ranch dressing

WINGS

BREADED WINGS 8PC 280-820 Cal/8pc Order

TRADITIONAL WINGS 8PC 280-820 Cal/8pc Order

**BONE-LESS WINGS 1/2 LB** 

# PIZZA

Fries smothered with pizza sauce, cheese and topped off with our special shaker and pepperoni

### **ITALIAN SEASONED**

Our special flavor on fries. Tossed in italian dressing and sprinkled with our secret fry