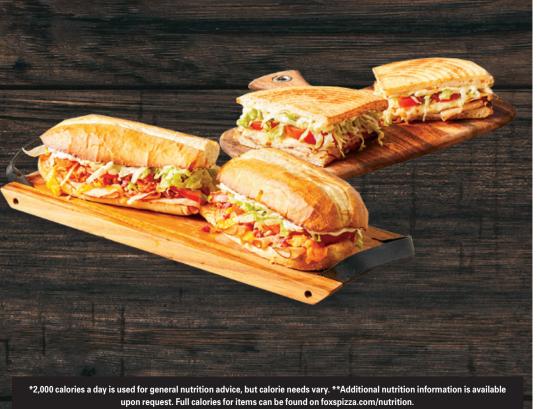

# OVEN BAKED SANDWICHES

420-730 Cal

**WHOLE HOAGIE 13"** 

#### STEAK Steak, cheese, mushrooms, sweet peppers, onions, lettuce, tomatoes & mayo.

### ITALIAN

Ham, salami, pepperoni, cheese, onions, lettuce, tomatoes & Italian dressing.

#### MEATBALL

Meatballs, cheese & signature sauce.

#### **TURKEY**

Turkey, cheese, lettuce, tomatoes & mayo.

#### **TURKEY, BACON & CHEDDAR**

Name says it all plus lettuce, tomatoes & mayo.

Ham, turkey, bacon, cheese, lettuce, tomatoes & mayo.

#### **CHICKEN**

Chicken breast strips, cheese, lettuce, tomatoes & mayo.