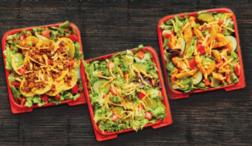

# FRESH SALADS

#### TOSSED 290 Cal

peppers and cheddar cheese.

STEAK FRY 720 Cal

## **CHICKEN FRY 700 Cal**

Chicken, wedge fries & cheese on our tossed salad.

Buffalo chicken, wedge fries & cheese on our tossed salad.

## **TACO** 1020 Cal

Fresh shredded lettuce topped with zesty taco meat, nacho chips, cheddar cheese and diced tomatoes.

#### **ANTIPASTO 550 Cal**

Salad mix, ham, hard salami, pepperoni, green peppers, black olives, banana peppers, and cheese \*where available

\*Charged as Double Toppings