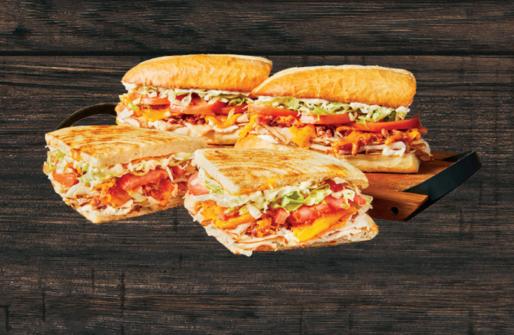

## **OVEN BAKED SANDWICHES**

HALF HOAGIE 6.5" 420-730 Cal

STEAK

Steak, cheese, mushrooms, sweet peppers, onions, lettuce, tomatoes & mayo.

WHOLE HOAGIE 13"

840-1460 Cal

ITALIAN Ham, salami, pepperoni, cheese, onions, lettuce, tomatoes & Italian dressing.

MEATBALL Meatballs, cheese & signature sauce.

TURKEY Turkey, cheese, lettuce, tomatoes & mayo.

**TURKEY, BACON & CHEDDAR** Name says it all plus lettuce, tomatoes & mayo.

CLUB Ham, turkey, bacon, cheese, lettuce, tomatoes & mayo.

CHICKEN Chicken breast strips, cheese, lettuce, tomatoes & mayo.

WEDGIE 800-1200 Cal

**BUFFALO CHICKEN** 

Chicken breast strips, buffalo sauce, cheese, lettuce, tomatoes & ranch sauce.

VEGGIE Mushrooms, green peppers, black olives, onions, cheese, lettuce, tomatoes & Italian dressing.

**PIZZA-RONI** Loads of pepperoni, cheese & signature pizza sauce.

HAM Ham, cheese, onions, lettuce, tomatoes & mayo.

BLT Bacon, cheese, lettuce, tomatoes & mayo.

TACO Taco meat, pizza sauce, taco chips, cheese, lettuce, tomatoes & taco sauce.