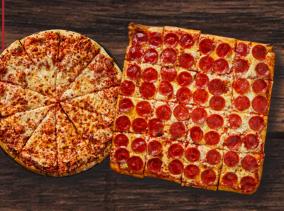

# BUILD YOUR OWN PIZZA

8 Slices

4 Slices

180 Cal

MEATS

Pepperoni (20-40)

Ham (10-15)

Italian Sausage (25-35)

# GOURMET PIZZA

190-360 CAL/SLICE

MEAT

DELUXE

HAWAIIAN

**TACO** 

peppers & onions.

**MEAT SUPREME** 