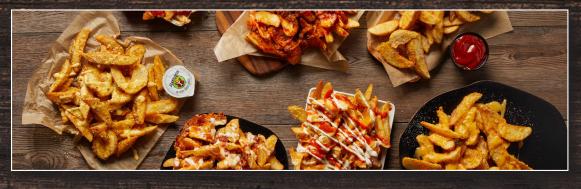

# GOURMET FRIES

#### **BACON CHEDDAR FRIES** 600 Cal

## **TACO**

Fries covered in zesty taco meat, melted cheddar cheese and drizzled with taco sauce

### LOADED

Fries topped with bacon, mozz and cheddar cheese drizzled with ranch

#### **GARLIC PARM**

Fries covered in delicious buttery garlic sauce topped off with our secret shaker cheese