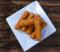

## BREADS & SIDES

**BREADSTICKS** 16 piece order 70 Cal/Pc

CHEESY BREADSTICKS 16 piece order 85 Cal/Pc

**NEDGE FRIES** (8oz) 420 Cal

**ONION RINGS** (8oz) 440 Cal

**MOZZARELLA STICKS** (6) 590 Cal

**BREADED WINGS** (8) 280-620 Cal

**CHICKEN TENDERS** 

**CHEESE CURDS** 

(6) 480 Cal

(8) 440 Cal

& FRIES

(4) 940 Cal

(8oz) 800 Cal

**BONE-LESS WINGS** 