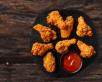

TRADITIONAL

WINGS

(8) 320-650 Cal

**BUFFALO** 

**PIZZA** 

Fries coated in our mild wing sauce

and drizzled with ranch dressing

Fries smothered with pizza sauce,