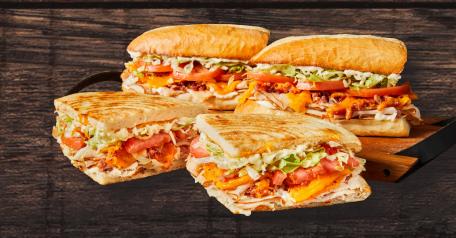

## 400-730 CAL/HALF

WHOLE HOAGIE 13"

OVEN BAKED SANDWICHES

## STEAK

HALF HOAGIE 6.5"

Steak, cheese, mushrooms, peppers, onions, lettuce, tomatoes & mayo.

#### ITALIAN

Ham, salami, pepperoni, cheese, onions, lettuce, tomatoes & Italian dressing.