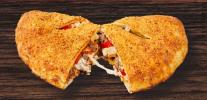

# OVEN BAKED SANDWICHES

400-730 CAL/HALF

**LARGE HOAGIE** 

### STEAK

Steak, cheese, mushrooms, sweet peppers, onions, lettuce, tomatoes & mayo.

Ham, salami, sweet peppers, cheese, onions, lettuce, tomatoes & Italian dressing.