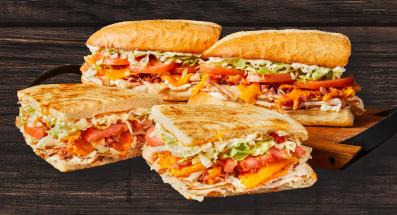

# OVEN BAKED SANDWICHES

400-730 CAL/HALF

**LARGE HOAGIE** 

### STEAK

Steak, cheese, mushrooms, sweet peppers, onions, lettuce, tomatoes & mayo.

Ham, salami, sweet peppers, cheese, onions, lettuce, tomatoes & Italian dressing.

#### MEATBALL

Meatballs, cheese & signature sauce.

Turkey, cheese, lettuce, tomatoes & mayo.

### **TURKEY, BACON & CHEDDAR**

Name says it all plus lettuce, tomatoes & mayo.

### CLUB

Ham, turkey, bacon, cheese, lettuce, tomatoes & mayo.

#### **CHICKEN**

Chicken breast strips, cheese, lettuce, tomatoes & mayo.

LARGE WEDGIE

#### **BUFFALO CHICKEN**

Chicken breast strips, buffalo sauce, cheese, lettuce, tomatoes & ranch sauce.

Mushrooms, green peppers, black olives, onions, cheese, lettuce, tomatoes, banana

#### **PIZZA-RONI**

Loads of pepperoni, cheese & signature

#### HAM

Ham, cheese, onions, lettuce, tomatoes & mayo.

#### BLT

Bacon, cheese, lettuce, tomatoes & mayo.

#### **TACO**

Taco meat, nacho cheese, onions, cheese, lettuce, tomatoes & taco sauce.

**ADDITIONAL TOPPINGS FOR HOAGIES OR WEDGIES** 

SANDWICHES 400-500 CAL

\*2,000 calories a day is used for general nutrition advice, but calorie needs vary. \*\*Additional nutrition information is available upon request. Full calories for items can be found on foxspizza.com/nutrition.