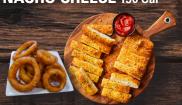

## BREADS & SIDES

**WEDGE FRIES** 420 Cal Small • Large

**WAFFLE FRIES** 420 Cal Small • Large

**BACON CHEESE FRIES** 570 Cal Small • Large

**ONION RINGS** 440 Cal Small • Large

**BREADSTICKS** 70 Cal/Pc Small • Large

NACHOS 200-300 Cal

**CUP NACHO CHEESE 130 Cal** 