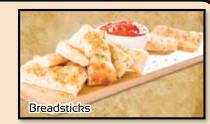

### **Breadsticks** 1040 Cal

Fresh baked bread sticks served with marinara 5 59 Cup of sauce 90 Cal