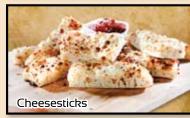

### **Breadsticks with Cheese 1150 Cal**

Fresh baked cheese sticks served with marinara, 7.99 Cup of sauce 90 Cal

Garlic Bread 390 Cal .99

Garlic Bread with Cheese 490 Cal 1.49

Oven Baked Fries 470 Cal 1.99