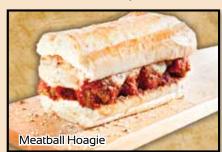

### Veggie

Hoagie 480 Cal / Half 6" Wedgie 350 Cal · 9" Wedgie 430 Cal / Half Mushrooms, green peppers, onions, black olives and pizza cheese

Hoagie 690 Cal / Half 6" Wedgie 460 Cal · 9" Wedgie 570 Cal / Half Italian meatballs served on garlic bread covered with pizza cheese, and pizza sauce