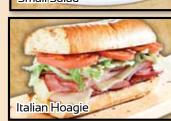

# Hoagies & Wedgie Sandwiches

Wedgies are served on a pizza crust and baked with lettuce, tomato and mayo unless otherwise specified below.

Half Hoagie 5.49 Whole Hoagie 8.99 6" Wedgie 5.49 9" Wedgie 8.99

### Steak

Hoagie 760 Cal / Half 6" Wedgie 590 Cal · 9" Wedgie 580 Cal / Half Steak, pizza cheese, sweet peppers. mushrooms and onions

Hoagie 690 Cal / Half 6" Wedgie 400 Cal · 9" Wedgie 580 Cal / Half Ham, salami, onions and Italian dressing