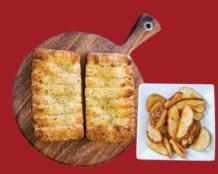

# **BREADS & SIDES**

BREADSTICKS (5) 8" Sticks 70 Cal/Piece 7.25 CHEESY BREADSTICKS (12) 85 Cal/Piece 7.25 BRUSCHETTA (4) 125 Cal/Piece 7.25 POTATO WEDGES (9oz) 540 Cal 5.25 CHEESY WEDGE FRIES (9 oz) 630 Cal 6.25 **BACON CHEDDAR WEDGE FRIES** (9 oz) 760 Cal 7.25 **GRAVY WEDGE FRIES** 6.25

MOZZARELLA STICKS (8) 790 Cal 7.25 ONION RINGS (9oz) 650 Cal 6.25

**JALAPENO POPPERS** (6) 630-900 Cal 7.25