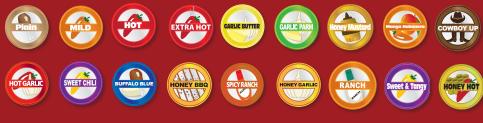

#### CHOICE OF WINGS:

(5) 7.25 (10) 12.25 (15) 17.25 (20) 22.25 (30) 31.25 Breaded 200-390 Cal/5 Wings, Boneless 300-510 Cal/5 Wings, Naked 220-410 Cal/5 Wings

**CHOICE OF FLAVOR:** 

DRY RUBS:

#### DRESSINGS: 90-260 Cal/Pkt

Ranch, Blue Cheese, Italian, French, 1000 Island, Lite Vinaigrette, Extra Dressing 1.00 each