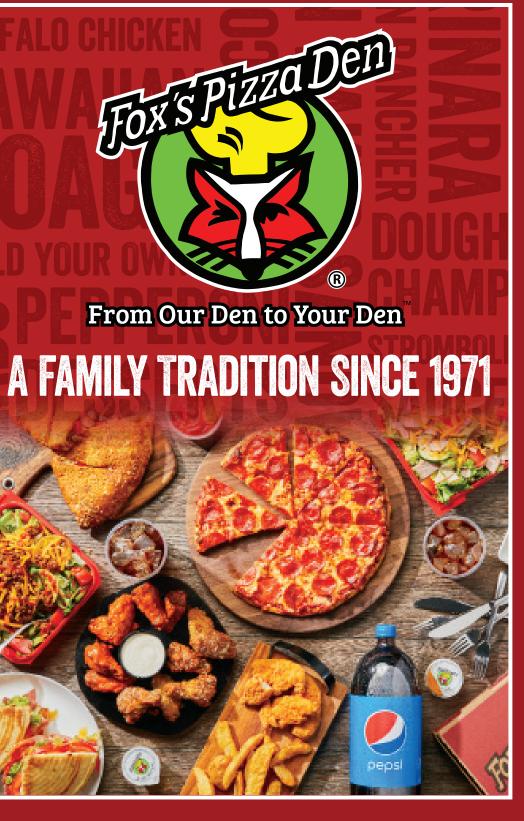

, tomato, and taco sauce 960 Cal 9.25

**SUPREME SOFT TACO** Add onions, jalapenos, and sour cream to our beef soft taco. 960 Cal 10.25

**CHICKEN SOFT TACO** Grilled chicken, cheddar cheese, lettuce, tomato, and taco sauce. 735 Cal 9.25

## **BAKED HAM SOFT TACO**

Ham, cheddar cheese, lettuce, tomato, and taco sauce. 660 Cal 9.25

### STROMBOL

Small 10.25 Medium 13.25 Large 16.25

#### **THE WORKS** Pepperoni, ham, mushroom, green pepper, and onions 630-1610 Cal

REGULAR

Double pepperoni, double ham, and double cheese 1070-2350 Cal

\*2,000 calories a day is used for general nutrition advice, but calorie needs vary. \*\*Additional nutrition information is available upon request. Full calories for items can be found on foxspizza.com/nutrition.



# **MEAL DEALS FOR ANY SIZE BUDGET**







Start earning **FREE FOOD** with our rewards program



# **BREADS & SIDES**

BREADSTICKS (5) 8" Sticks 70 Cal/Piece 7.25 CHEESY BREADSTICKS (12) 85 Cal/Piece 7.25 BRUSCHETTA (4) 125 Cal/Piece 7.25 POTATO WEDGES (9oz) 540 Cal 5.25 CHEESY WEDGE FRIES (9 oz) 630 Cal 6.25 **BACON CHEDDAR WEDGE FRIES** (9 oz) 760 Cal 7.25 **GRAVY WEDGE FRIES** 6.25

MOZZARELLA STICKS (8) 790 Cal 7.25 ONION RINGS (9oz) 650 Cal 6.25

**JALAPENO POPPERS** (6) 630-900 Cal 7.25



#### CHOICE OF WINGS:

(5) 7.25 (10) 12.25 (15) 17.25 (20) 22.25 (30) 31.25 Breaded 200-390 Cal/5 Wings, Boneless 300-510 Cal/5 Wings, Naked 220-410 Cal/5 Wings

**CHOICE OF FLAVOR:** 



DRY RUBS:



# **FRESH SALADS**

#### **TOSSED** 7.75

Romaine Lettuce, tomato, cucumbers, onion and cheddar cheese, served with your choice of dres