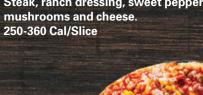

#### **TACO**

Taco meat, tortilla chips, cheddar cheese, lettuce, tomato & taco sauce. 240-350 Cal/Slice

Steak, ranch dressing, sweet peppers, onions,

# **STEAK RANCHER**