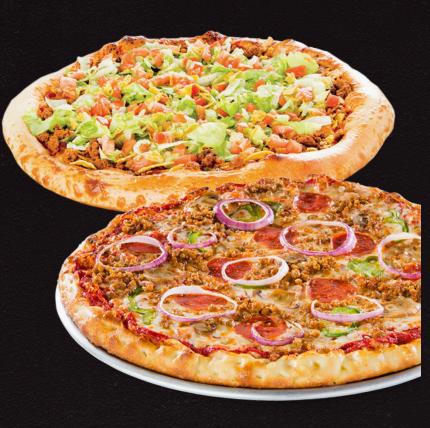

#### TACO

Zesty taco meat, crumbled nacho chips, cheddar cheese on our award winning pizza sauce, topped with fresh lettuce, ripe tomatoes after baking, served with taco sauce. 230-310 Cal/Slice

### TACO 1030 Cal 7.59

Fresh shredded lettuce topped with zesty taco meat, nacho chins, cheddar cheese and diced tomatoes. Sour cream and taco sauce available.

**CAESAR** 140 Cal 5.99 Romaine lettuce, Parmesan cheese and croutons.

Pizza sauce, taco meat, nacho chips, cheddar cheese topped with lettuce, tomato, taco sauce

6.5" Hoagie 730 Cal 6" Wedgie 370 Cal • 9" 1/2 Wedgie 550 Cal

**ROAST BEEF** Sliced roast beef. Hoagie comes topped with Fox's 3 cheese blend, lettuce, tomato and mayo.