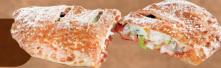

HOAGIES & WEDGIES

All hoagies & wedgies are oven-baked HOT and FRESH! (Available on fresh dough only) Hoagies: 6 1/2" 4.79 · 13" 8.79 • Wedgie: 6" 4.79 · 9" 8.79 DOUBLE MEAT - Hoagies: 6 1/2" 1.00 · 13" 2.00 • Wedgie: 6" 1.00 · 9" 2.00

CLUB

Choice sirloin steak, melted Fox's cheese blend, sweet peppers, onions, mushrooms with lettuce, tomato and mayo.

6.5" Hoagie 700 Cal 6" Wedgie 540 Cal • 9" 1/2 Wedgie 600 Cal ITALIAN

Baked Ham, hard salami, melted Fox's cheese blend, onions, lettuce, tomato and gourmet Italian dressing 6.5" Hoagie 630 Cal