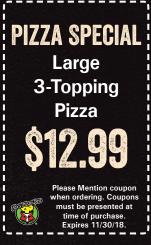

### **DOUBLE DEAL** Two Medium (8-Cut) Pizzas W/ 1 Topping Each

when ordering. Coupor must be presented at time of purchase. Expires 11/30/18.

One 12" (8 Cut) Medium Pizza With Any **Two Toppings** 

hen ordering. Coupon must be presented at time of purchase Expires 11/30/18.