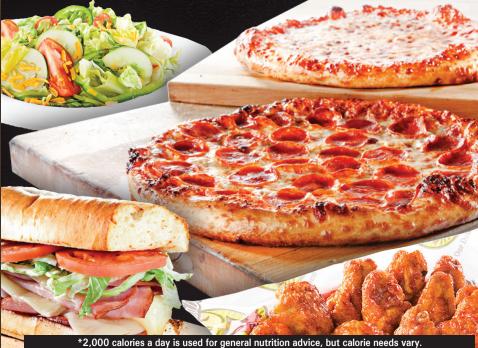

TOSSED

SM 140 cal \$2.99 LG 290 cal \$4.99

CHEF SM 190 cal \$4.50 LG 370 cal \$5.99 Tossed salad plus ham and turkey

## BUILD YOUR OWN PIZZA

SIZE SLICES 2 CAL/SLICE CHEESE 1.75 35 **TOPPINGS** 

MEATS (CAL/SLICE)

\*Grilled Chicken (10-15)

mushrooms, green peppers & onions. Sm 260 Cal/Slice • Med 250 Cal/Slice

Lg 260 Cal/Slice • Champ 250 Cal/Slice

Pizza sauce, pizza cheese, pepperoni,

Sm 380 Cal/Slice • Med 250 Cal/Slice

Lg 300 Cal/Slice • Champ 290 Cal/Slice

Pizza sauce, pizza cheese, mushrooms, green

PREMIUM MEATS (CAL/SLICE)

Beef Topping (10-20)

Pepperoni (35-40)