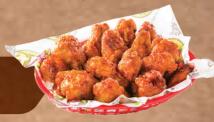

# WINGS

# **CHOICE OF NAKED** OR BREADED WINGS.

Ordered Plain Or Glazed With Sweet Chili, BBQ, Hot Buffalo, Mild Buffalo, Garlic Parm. (6) 5.49 (12) 8.79

## WINGS BREADED - ORDER OF 6 210 Cal - 550 Cal

**WINGS BREADED - ORDER OF 12** 420 Cal - 1100 Cal

**NAKED WINGS - ORDER OF 6** 240 Cal - 570 Cal

**NAKED WINGS - ORDER OF 12** 480 Cal - 1160 Cal