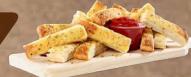

# **BREAD STICKS**

Fresh baked pull-apart bread brushed with our homemade garlic butter sauce and topped with our special blend of spices and Parmesan cheese, served with a side of cheese and marinara sauce. 5.25 1140 Cal

# **CHEESE STICKS**

Hand tossed dough, brushed with our homemade garlic butter sauce, smothered in our 100% REAL cheese blend and topped off with our special blend of spices and Parmesan cheese. Served with a side of cheese and marinara sauce, 6.99 1370 Cal

## **PEPPERONI STICKS**

Hand tossed dough, brushed with our special garlic butter sauce, topped with our zesty pepperoni and smothered in our 100% REAL cheese blend. Topped off with our special blend of spices and parmesan cheese. Served with a side of cheese and marinara sauce. 8.49 1510 Cal

# **GARLIC BREAD**

One Slice 6" Bread. 1.34 410 Cal With Cheese 1.84 510 Cal