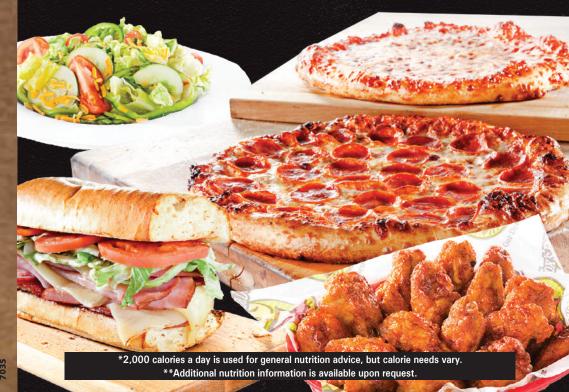

# HOAGIES & WEDGIES

# **ALL HOAGIES & WEDGIES ARE OVEN-BAKED HOT AND FRESH**

5.49 Whole Hoagie 9.25 1/2 Hoagie 6" Wedgie 5.49 9" Wedgie 9.25

but served on a pizza crust.

# FRESH SALADS

# **TOSSED**

Lettuce, tomato, cucumbers, green peppers and cheddar cheese. Sm 3.49 Cal 140 Lg 5.75 Cal 290