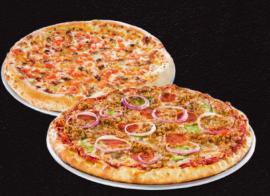

Create Your OWN with your Favorite Toppings Fresh baked, pizza dough, covered with our award winning sauce made from fresh San Marzano style tomatoes and imported Pecorino Romano cheese. Topped off with our special blend of 100% cheese.

| SIZE                 | BAMBINO  | SMALL    | MEDIUM    | LARGE      | X-LARGE    | <b>BIG DADDY</b> | THE BIG ONE! |
|----------------------|----------|----------|-----------|------------|------------|------------------|--------------|
|                      | 6" 2-CUT | 9" 4-CUT | 12" 8-CUT | 14" 10-CUT | 16" 12-CUT | 24" x 12" 21-CUT | 30" 52-CUT   |
| <b>CAL PER SLICE</b> | 190      | 200      | 170       | 200        | 210        | 180              | 180          |
| CHEESE               | 3.89     | 6.49     | 9.24      | 12.49      | 14.25      | 16.74            | 42.99        |
| TOPPINGS             | .50      | .80      | 1.40      | 1.55       | 1.85       | 2.25             | 6.00         |