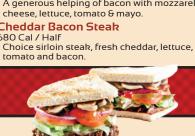

lettuce, tomato, and Italian dressing.

### **Grilled Chicken**

560 Cal / Half

Marinated chicken breast, baked with Fox's cheese blend, then topped with lettuce, tomato and mayo.

### Taco

730 Cal / Half

Pizza sauce, taco meat, nacho chips, cheddar cheese topped with lettuce, tomato, taco sauce.

## **Buffalo Chicken**

590 Cal / Half

Chicken breast marinated in our mild wing sauce topped with Fox's special cheese blend, cheddar cheese, topped with lettuce tomato & ranch dressing.

# Steak

700 Cal / Half

Choice sirloin steak, melted Fox's cheese blend, green peppers, onions, mushrooms with lettuce, tomato and mayo.

## **BLT**

700 Cal / Half

A generous helping of bacon with mozzarella cheese, lettuce, tomato & mayo.

### **Cheddar Bacon Steak**

680 Cal / Half

tomato and bacon



# Wedgies

# 6" Wedgie 5.50 ~ 9" Wedgie 8.25

# The One & Only Wedgie

Created by Fox's, Wedgies are like a sandwich but served on a 9" pizza crust instead of a bun. Wedgies are also available on our Fresh Hand Tossed Pizza Dough. 6" Wedgies are only available on Fresh Dough

### Italian

6" 350 Cal • 9" 520 Cal

Baked Ham, hard salami, cotto salami, melted Fox's cheese blend, onions, lettuce, tomato and gourmet Italian dressing.

### Pizzaroni

6" 440 Cal • 9" 470 Cal

Fox's award winning sauce, baked with Fox's cheese blend, pepperoni.

6" 470 Cal • 9" 540 Cal

Baked ham, turkey, real bacon, melted Fox's cheese blend, and cheddar cheese, lettuce, tomato and mayo.

## Beef, Bacon and Cheddar

6" 490 Cal • 9" 540 Cal Sliced roast beef, bacon, and cheddar cheese

topped with lettuce, toma