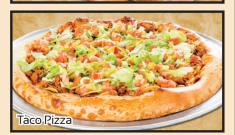

Sm 270 Cal / Slice • Med 240 Cal / Slice Lg 260 Cal / Slice • X-Lg 290 Cal / Slice BD 280 Cal / Slice

Zesty taco meat, crumbled nacho chips, cheddar cheese on our award winning pizza sauce, topped with fresh lettuce, ripe tomatoes after baking, served with taco sauce.