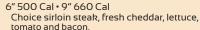

# Steak

700 Cal / Half

Choice sirloin steak, melted Fox's cheese blend, green peppers, onions, mushrooms with lettuce, tomato and mayo.

Choice sirloin steak, melted Fox's cheese blend, green peppers, onions, mushrooms with lettuce tomato and mayo

6" 530 Cal • 9" 600 Cal A generous helping of bacon with mozzarella

cheese, lettuce, tomato & mayo. **Cheddar Bacon Steak** 