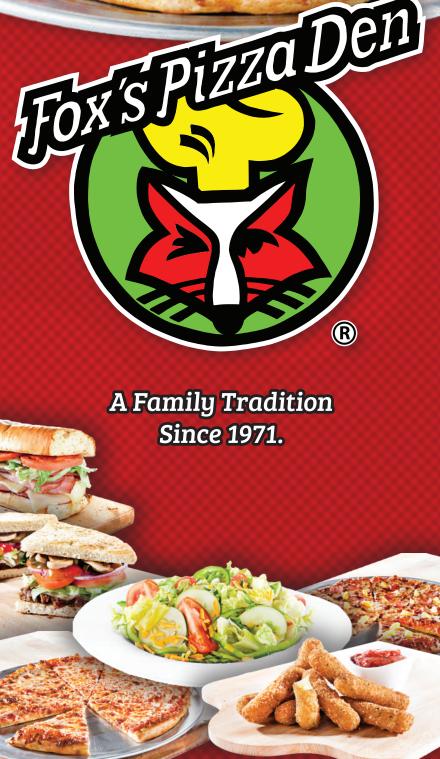

# **Lunch Specials**

# **Monday-Friday** 11am-2pm

Half Hoagie, Chips & Small Drink OR

> Small Salad. Garlic Bread & Small Drink

# **Daily Specials**

# Monday

1 Big Daddy 1-Topping Pizza

\$14.99 +Tax

Monday Only. No additional toppings added. 1 Per Customer

# Tuesday

Large 1-Topping Pizza & Cheese Sticks

Tuesday Only. No additional toppings added. 1 Per Customer

# Wednesday

2 Medium 1-Topping Pizzas

Wednesday Only. No additional toppings added. 1 Per Customer

# Thursday-Saturday

1 Medium 1-Topping Pizza

No additional toppings added. Limit 3 Per Customer.