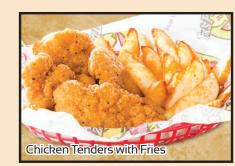

Bacon Cheddar Wedge Fries 680 Cal Unbelievable flavor! Our already delicious wedge fries smothered with bacon and Cheddar Cheese. 3.99

Potato Wedge Fries! 450 Cal - (9 oz) 1.99

4 Chicken Tenders 520 Cal - 5.25 Served with Fries 990 Cal - 6.89

# Kid's Menu

Bambino pizza Cheese 190 Cal - 2.99 1-Topping 3.49 2-Topping 3.99

**Chicken Tenders with Fries** 990 Cal