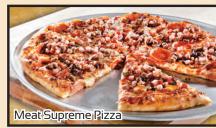

# Gourmet Pizza

Small 9"/4-Cut 9.75

Medium 12"/8-Cut 13.99 · Large 14"/10-Cut 16.99 X-Large 16"/12-Cut 20.99 · Big Daddy 24x12"/21-Cut 25.99

Meat Supreme 5m 380 Cal / Slice • Med 250 Cal / Slice Lg 300 Cal / Slice • X-Lg 340 Cal / Slice BD 270 Cal / Slice

Pepperoni, tender ham, fresh bacon, savory Italian sausage, beef and our pizza cheese blend on our traditional pizza sauce.

Sm 260 Cal / Slice • Med 250 Cal / Slice Lg 260 Cal / Slice • X-Lg 290 Cal / Slice BD 240 Cal / Slice