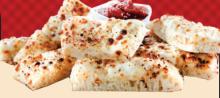

# Breads & Sides

Cheesy Breadsticks 😻 1390 Cal Our 3/4lb hand tossed dough, brushed with our homemade garlic butter sauce, smothered in our 100% REAL cheese blend, topped off with our special blend of spices and Parmesan cheese. Served with a side of our marinara sauce. 5.99

## Bread Sticks 1140 Cal

A full 3/4lb of our hand tossed dough, brushed with our homemade garlic butter sauce, topped with our special blend of spices and Parmesan cheese, served with our award winning marinara sauce. 3.99

### Pepperoni Sticks 1570 Cal

Our 3/4lb hand tossed dough, brushed with our special garlic butter sauce, topped with our zesty pepperoni, smothered in our 100% REAL cheese blend, topped off with our special blend of spices and Parmesan cheese. Served with a side of our marinara