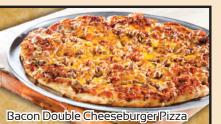

# Bacon Double Cheeseburger

Sm 250 Cal / Slice • Med 230 Cal / Slice Lg 260 Cal / Slice • X-Lg 280 Cal / Slice BD 240 Cal / Slice

Fresh bacon, meaty beef loaded with our special pizza cheese blend and cheddar cheese on our traditional pizza sauce.