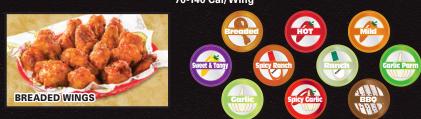

# **BUFFALO WINGS**

BREADED WINGS (6) 6.00 (12) 11.99 70-140 Cal/Wing

Wing prices subject to change without notice

20 oz 1.89

2-Liter 2.89

Includes fish, french fries, cole slaw and roll

TACO

Sm 8.50 • Md 11.50 • Lg 14.99 • XL 16.99

required

\*Charged as double topping.

FOX'S EVERYDAY SPECIALS

BREADED BUFFALO WINGS (6) 6.50 (12) 12.99 70-140 Cal/Wing

> **BUFFALO WINGS** (6) 6.00 (12) 11.99 70-140 Cal/Wing

BONELESS WINGS (8) 6.99 378-646 Cal/8 Wings