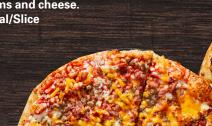

# BUILD YOUR OWN PIZZA (CAL/SLICE)

#### MEATS

Pepperoni (20-40) Ham (10-15) Italian Sausage (25-35) Beef (15-25) Bacon (25-30) \*Meatballs (40-50)

Mushrooms (0) Black Olives (15-20) Green Peppers (0) **Sweet Peppers (10)** Onions (0) Jalapeno Peppers (0) Banana Peppers (0) Tomatoes (0)

CHICKEN

**BUFFALO CHICKEN** 

220-270 Cal/Slice

**BBQ CHICKEN** 

210-280 Cal/Slice

blend & ranch sauce.

230-280 Cal/Slice

VEG

**VEGGIE** 

Grilled chicken, ranch dressing,

cheddar cheese & BBQ sauce.

CHICKEN RANCHER

Mushrooms, green peppers,

black olives & onions.

190-230 Cal/Slice

3 cheese blend on a buffalo sauce.

Grilled chicken, green peppers, onions,

Grilled chicken, tomatoes, 3 cheese

Pineapple (10) Cheddar Cheese (25-40) Extra Cheese (25-35)