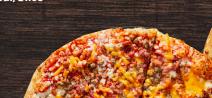

# **GOURMET PIZZA**

#### MEAT

#### DELUXE

Pepperoni, sausage, mushrooms, green peppers & onions. 240-290 Cal/Slice

#### **MEAT SUPREME**

Pepperoni, sausage, bacon, ham & beef. 250-340 Cal/Slice

#### HAWAIIAN

Ham, pineapple & extra cheese. 220-260 Cal/Slice

### **BACON DOUBLE CHEESEBURGER**

Bacon, beef & cheddar cheese. 230-280 Cal/Slice

#### **TACO**

Taco meat, tortilla chips, cheddar cheese, lettuce, tomato & taco sauce. 240-350 Cal/Slice

#### **STEAK RANCHER**

Steak, ranch dressing, sweet peppers, onions, mushrooms and cheese. 250-360 Cal/Slice