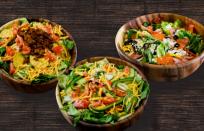

# FRESH SALADS

TOSSED 290 Cal Salad mix, topped with tomatoes, cucumbers, peppers and cheddar cheese.

CHEF 370 Cal Ham, turkey & cheese on our tossed salad.

STEAK FRY 720 Cal Steak, wedge fries & cheese on our tossed salad.

CHICKEN FRY 700 Cal Chicken, wedge fries & cheese on our tossed salad.

**BUFFALO CHICKEN FRY** 710 Cal Buffalo chicken, wedge fries & cheese on our tossed salad.

DRESSINGS: 90-260 Cal/Pack Ranch • Italian • Thousand Island • French • Bleu Cheese • Balsamic • Extra Dressing