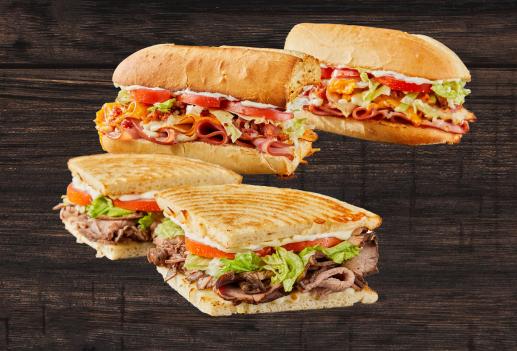

# OVEN BAKED SANDWICHES

HALF HOAGIE 6.5" 420-730 Cal

**WHOLE HOAGIE 13"** 

840-1460 Cal

#### STEAK

Steak, cheese, mushrooms, sweet peppers, onions, lettuce, tomatoes & mayo.

#### ITALIAN

Ham, salami, pepperoni, cheese, onions, lettuce, tomatoes & Italian dressing.

#### MEATBALL

Meatballs, cheese & signature sauce.

#### **TURKEY**

Turkey, cheese, lettuce, tomatoes & mayo.

#### **TURKEY, BACON & CHEDDAR**

Name says it all plus lettuce, tomatoes & mayo.

Ham, turkey, bacon, cheese, lettuce, tomatoes & mayo.

#### **CHICKEN**

Chicken breast strips, cheese, lettuce, tomatoes & mayo.

WEDGIE 800-1200 Cal

#### **BUFFALO CHICKEN**

Chicken breast strips, buffalo sauce, cheese, lettuce, tomatoes & ranch sauce.

Mushrooms, green peppers, black olives, onions, cheese, lettuce, tomatoes & Italian dressing.

#### PIZZA-RONI

Loads of pepperoni, cheese & signature

#### HAM

Ham, cheese, onions, lettuce, tomatoes & mayo.

#### BLT

Bacon, cheese, lettuce, tomatoes & mayo.

#### **TACO**

Taco meat, pizza sauce, taco chips, cheese, lettuce, tomatoes & taco sauce.

\*2,000 calories a day is used for general nutrition advice, but calorie needs vary. \*\*Additional nutrition information is available upon request. Full calories for items can be found on foxspizza.com/nutrition.