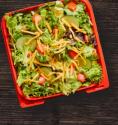

# FRESH SALADS

## TOSSED 290 Cal

Salad mix, topped with tomatoes, cucumbers, peppers and cheddar cheese.